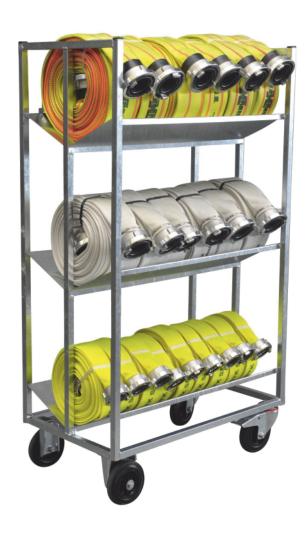

## **BARTH MOBILE HOSE STORAGE RACK**

The BARTH mobile transport and storage rack is made of square profiles with longitudinal and cross struts. Three storage shelves are made of folded sheet metal.

Due to the stable and large construction, 18 hoses of coupling size 75 mm (3") and 21 hoses of coupling size 52 mm (2") can be stored easily.

## **Technical Specifications**

Product Code 151405

Material Steel, welded and

hot-dip galvanized

Dimensions 1.600 x 900 x 545 mm

Weight approx. 46 kg