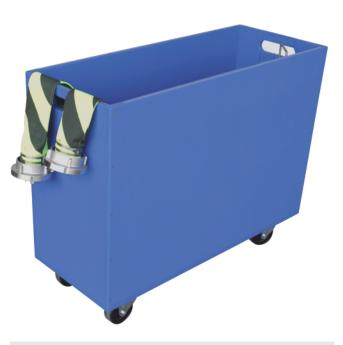

## **BARTH SOAKING CONTAINER**

The BARTH soaking tank is made of impact-resistant and noise-absorbing materials.

The four transport wheels simplify the transport. The partition wall serves for exact hose guidance and allows a capacity of 8 hoses up to size 75 mm (3") or 4 hoses up to size 110 mm  $(4^{1}/_{2}")$ .

In order to ensure easy draining of the contaminated water, the soaking tank has a quick-release plug with an overflow tube.

## **Technical Specifications**

Prduct Code 151171

Material stainless steel / PE

Water volume 230 l

Dimensions 990 x 400 x 805 mm